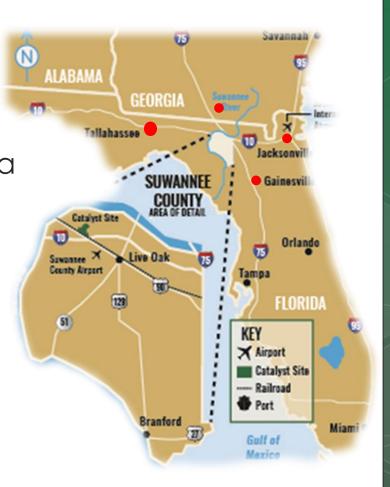

### Prime Location

Live Oak is located in the center of the North Florida Business Diamond – the area bounded by Tallahassee, Valdosta, Jacksonville and Gainesville – and served by:

- Two regional airports
- Three state highways
- Two interstate highways
- ... Two international airports

## Prime Location

The remodeled rail station is centrally located in a safe, well-lit area of downtown across from the Fire Station and Chamber of Commerce.

## Live Oak Station by the Numbers:

- 138,300 yearly passengers projected
- Between \$6.77 and \$7.24 million in annual profits estimated for Amtrak
- Live Oak already hosts more than 600,000 tourists on an annual basis
- Centrally located in North Florida Business Diamond near various markets:

Valdosta......42 miles Jacksonville...84 miles Savannah.....220 miles Gainesville.....70 miles Orlando......179 miles Atlanta.......273 miles Tallahassee....82 miles Tampa.......194 miles Pensacola....275 miles