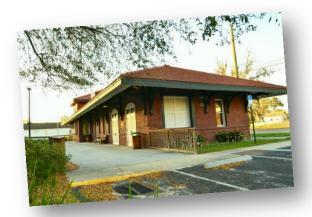

## Prime Location

The remodeled rail station is centrally located in a safe, well-lit area of downtown across from the Fire Station and Chamber of Commerce.

## History

Live Oak owes its existence and namesake to the expansion of the railroad in the 1800s.

The city was a stop on the previous Sunset Limited Line that ran from New Orleans to Jacksonville.