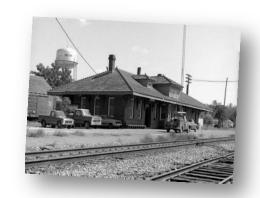

## Prime Location

The remodeled rail station is centrally located in a safe, well-lit area of downtown across from the Fire Station and Chamber of Commerce.

## History

Live Oak owes its existence and namesake to the expansion of the railroad in the 1800s.

The city was a stop on the previous Sunset Limited Line that ran from New Orleans to Jacksonville.